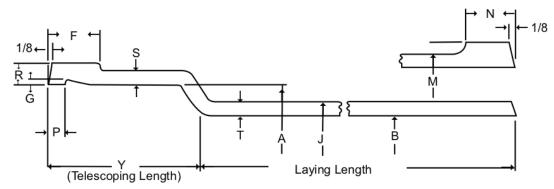

## Extra-Heavy Cast Iron Soil Pipe and Fittings:

| zxii a rio av y o aoi ii o ii o o ii ripo aira riiii igo. |                           |                            |                       |                              |                     |             |
|-----------------------------------------------------------|---------------------------|----------------------------|-----------------------|------------------------------|---------------------|-------------|
| Size<br>Availiability                                     | Inside Diameter<br>of Hub | Outside Diameter<br>of Hub | Telescoping<br>Length | Inside Diameter<br>of Barrel | Thickness of Barrel |             |
|                                                           | A                         | J                          | Y                     | В                            | T                   |             |
|                                                           |                           |                            |                       |                              | Norm                | Min         |
| 2"                                                        | 3.06 [77.72]              | 2.38 [60.45]               | 2.50 [63.5]           | 2.00 [50.8]                  | 0.19 [4.83]         | 0.16 [4.06] |
| 3"                                                        | 4.19 [106.43]             | 3.50 [88.9]                | 2.75 [69.85]          | 3.00 [76.2]                  | 0.25 [6.35]         | 0.22 [5.59] |
| 4"                                                        | 5.19 [131.83]             | 4.50 [114.3]               | 3.00 [76.2]           | 4.00 [101.6]                 | 0.25 [6.35]         | 0.22 [5.59] |
| 5"                                                        | 6.19 [131.83]             | 5.50 [139.7]               | 3.00 [76.2]           | 5.00 [127.0]                 | 0.25 [6.35]         | 0.22 [5.59] |
| 6"                                                        | 7.19 [182.63]             | 6.50 [165.1]               | 3.00 [76.2]           | 6.00 [152.4]                 | 0.25 [6.35]         | 0.22 [5.59] |
| 8"                                                        | 9.50 [241.30]             | 8.62 [218.5]               | 3.50 [88.9]           | 8.00 [203.2]                 | 0.31 [7.87]         | 0.25 [6.35] |
| 10                                                        | 11.62 [295.15]            | 10.75 [273.05]             | 3.50 [88.9]           | 10.00 [254.0]                | 0.37 [9.40]         | 0.31 [7.87] |
| 12"                                                       | 13.75 [349.25]            | 12.75 [323.95]             | 4.25 [107.95]         | 12.00 [304.8]                | 0.37 [9.40]         | 0.31 [7.87] |
| 15"                                                       | 16.95 [430.53]            | 15.88 [403.35]             | 4.25 [107.95]         | 15.00 [381.0]                | 0.44 [11.18]        | 0.38 [9.65] |