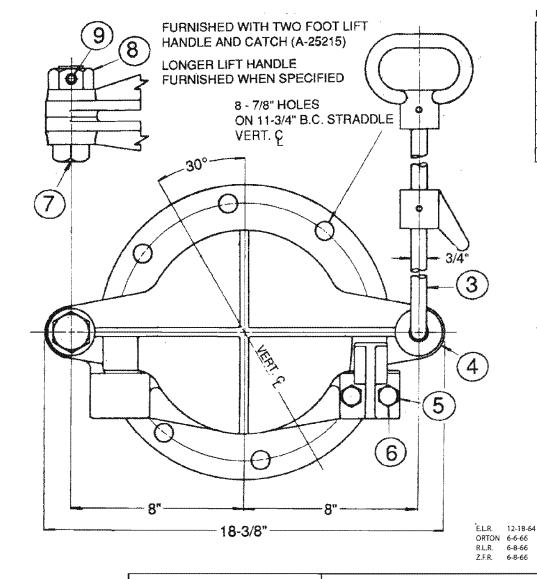

## Parts List

| Item | Description         | Required | Material  | ASTM |           |
|------|---------------------|----------|-----------|------|-----------|
| 1    | Body                | 1        | Cast Iron | A126 | CL.B      |
| 2    | Seat Ring           | 1        | Bronze    | B62  |           |
| 3    | Lift Handle         | 1        | Steel     | A107 | GR.1115   |
| 4    | Disc w/Br Disc Ring | 1        | Cast Iron | A126 | CL.B      |
| 5    | Right Hand Wedge    | 1        | Cast Iron | A126 | CL.B      |
| 6    | Wedge Bolt          | 2        | Steel     |      | ASA B18.2 |
| 7    | Hinge Bolt          | 1        | Bronze    | B62  |           |
| 8    | Hinge Bolt Nut      | 1        | Bronze    | B62  |           |
| 9    | Set Screw           | 1        | Steel     |      | Plated    |