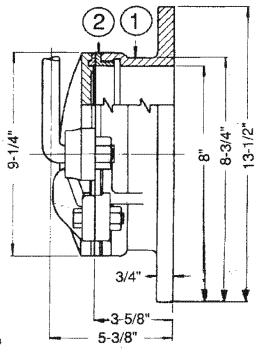

## Parts List

| Item | Description         | Required | Material  | ASTM |           |
|------|---------------------|----------|-----------|------|-----------|
| 1    | Body                | 1        | Cast Iron | A126 | CL.B      |
| 2    | Seat Ring           | 1        | Bronze    | B62  |           |
| 3    | Lift Handle         | 1        | Steel     | A107 | GR.1115   |
| 4    | Disc w/Br Disc Ring | 1        | Cast Iron | A126 | CL.B      |
| 5    | Right Hand Wedge    | 1        | Cast Iron | A126 | CL.B      |
| 6    | Wedge Bolt          | 2        | Steel     |      | ASA B18.2 |
| 7    | Hinge Bolt          | 1        | Bronze    | B62  |           |
| 8    | Hinge Bolt Nut      | 1        | Bronze    | B62  |           |
| 9    | Set Screw           | 1        | Steel     |      | Plated    |