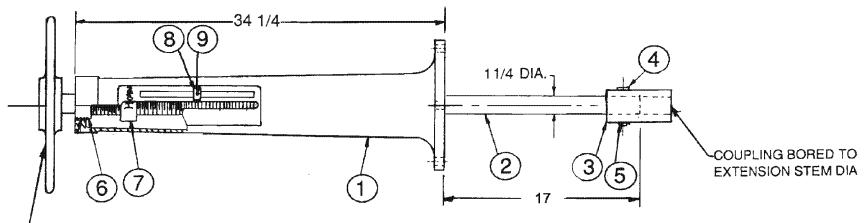

HAND WHEEL FURNISHED OR 2" SQ. NUT WHEN REQUESTED

## Parts List

POINTER TRAVELS 1" WITH 6 TURNS OF HAND WHEEL

| to the second |               |          |           |
|---------------|---------------|----------|-----------|
| Item          | Description   | Required | Material  |
| 1             | Floor Stand   | 1        | Cast Iron |
| 2             | Stem          | 1        | Steel     |
| 3             | Coupling      | 1        | Cast Iron |
| 4             | Bolt          | 1        | Steel     |
| 5             | Nut           | 1        | Steel     |
| 6             | Bushing       | 1        | Bronze    |
| 7             | Indicator Nut | 1        | Bronze    |
| 8             | Closed Tag    | 1        | Aluminum  |
| 9             | Drive Screw   | 1        | Steel     |

**NOTES** 

| MATERIAL:<br>DATE: | NON-RISING UNIVERSAL INDICATING FLOOR STAND |         |
|--------------------|---------------------------------------------|---------|
| TF                 | ROY VALVE<br>Troy, PA                       | A-25655 |

84 TURNS TO OPEN STANDARD 144 & 288 TURNS ALSO AVAILABLE