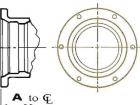

# Hydrant end joints

|             | 4"    | 6"    |  |  |
|-------------|-------|-------|--|--|
| Flanged     | 8.50″ | 8.50″ |  |  |
| Mechanical  |       | 8.50″ |  |  |
| Join-tite   |       | 8.75″ |  |  |
| DIMENSION A |       |       |  |  |