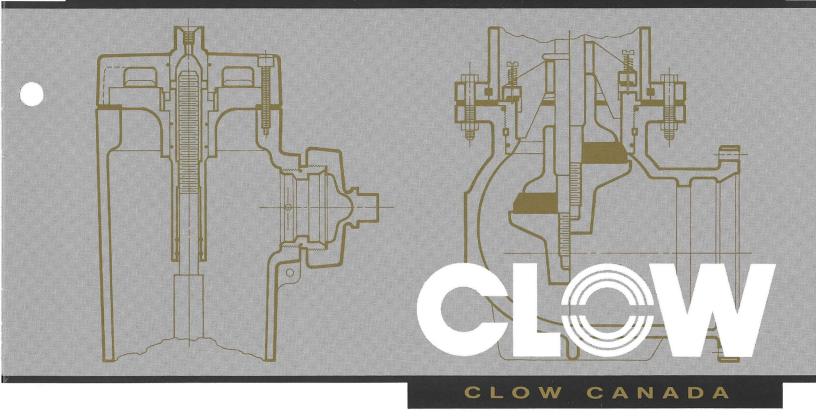

## ∕ Hydra-lube™

The Premier's innovative Hydra-lube<sup>w</sup> system incorporates an internal grease channel for self-lubrication during operation.

## Stainless steel rod

Stainless steel upper stem provides corrosion-free seating for O-rings.

### Safety flange

The Premier is equipped with a cast iron safety flange and grooved safety coupling. The safety flange is snap ring mounted onto a ductile iron intermediate section. If severe impact occurs, breakage will be at the safety flange and coupling. The hydrant body, working mechanism and intermediate section will remain undamaged.

### **Automatic drain**

To prevent corrosion and freeze-up, the hydrant body is automatically drained quickly through the drain tripod.

### Lower valve assembly

The lower valve plate assembly is extended to fully encapsulate the lower rod threads. This allows for increased corrosion resistance and ease of disassembly.

### **Epoxy coating**

A durable epoxy coating on the interior and exterior of the elbow guards against corrosion.

Valve shown in closed position

CLOSED

OPEN