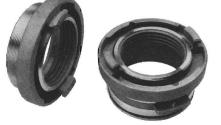

External allen screw locks nozzle into place

## Nozzles

An external allen screw mechanically locks nozzles into place; this offers greater assurance that nozzles will not turn or back out.