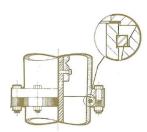

# FIRE HYDRANTS

()

Drain valve tripod, valve seat and lower valve assembly

Clow Canada is committed to the manufacture and delivery of superior products, supported by superior services. Strict quality control measures govern every step of the manufacturing process, to ensure precision and consistency. We provide the knowledge, the technology and the products to serve industry's changing needs, efficiently and effectively. For more information about our products or services. please contact the Clow Canada sales office nearest you.

### **Automatic drain**

To prevent corrosion and freeze-up, the hydrant body is automatically drained quickly through the drain tripod.

### Lower valve assembly

The lower valve plate assembly is extended to fully encapsulate the lower rod threads. This allows for increased corrosion resistance and ease of disassembly.