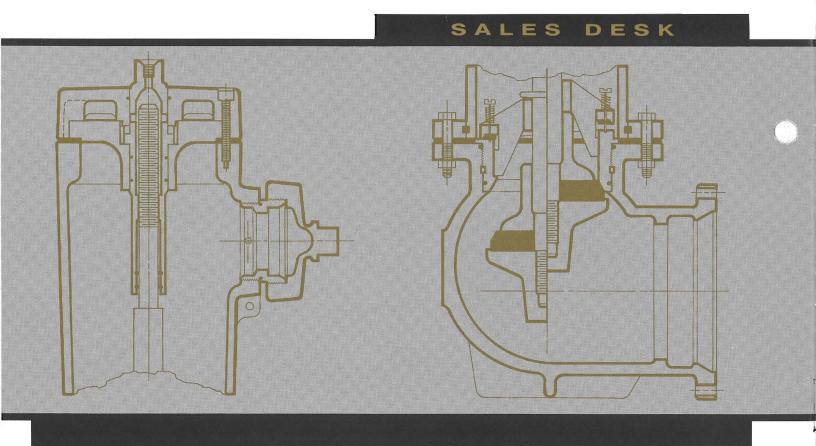

# PREMIER FIRE HYDRANT

Clow Canada's Premier D-67-M incorporates several new design features and improved components for increased performance in firefighting, along with greater durability, economy and convenience. These hydrants are manufactured in Canada to the highest standards of quality every unit is thoroughly tested before leaving the Clow factory. Lubrication is assured through the Premier's unique Hydra-lube™ mechanism. The Premier can be rotated to any position - during or after installation — without disturbing the working mechanism. The rugged Premier D-67-M stands up to traffic-accident damage. It is designed for easy upkeep, repair and replacement of parts; its internal assembly can be removed and replaced in 20 minutes, without excavation. Alternative design options and accessories serve a wide range of municipal and industrial needs. The Premier's advantages include:

- efficient compression-type hydrant
- factory-lubricated operating mechanism effectively O-ring sealed for long and efficient operation
- very low opening and closing torques
- automatic drainage
- positive sealing with O-rings at operating nut, operating housing, seat, optional bronze casing and seat
- durable and positive seating
- easy multiple positioning
- safety stem coupling and safety flange
- internal parts easily removed bury easily increased
- threaded hose and pumper nozzles simple replacement if needed
- interchangeability with previous D-67-M model hydrants
- conforms to AWWA specifications

Section through lubricating groove

Hydra-lube<sup>™</sup> operating nut

6

## ∕ Hydra-lube™

The Premier's innovative Hydra-lube<sup>w</sup> system incorporates an internal grease channel for self-lubrication during operation.

## Stainless steel rod

Stainless steel upper stem provides corrosion-free seating for O-rings.

### Safety flange

The Premier is equipped with a cast iron safety flange and grooved safety coupling. The safety flange is snap ring mounted onto a ductile iron intermediate section. If severe impact occurs, breakage will be at the safety flange and coupling. The hydrant body, working mechanism and intermediate section will remain undamaged.

### **Epoxy coating**

A durable epoxy coating on the interior and exterior of the elbow guards against corrosion.

Valve shown in closed position

CLOSED

OPEN