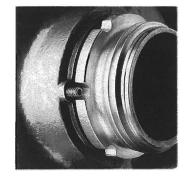

External allen screw locks nozzle into place

## Nozzles

An external allen screw mechanically locks nozzles into place; this offers greater assurance that nozzles will not turn or back out.