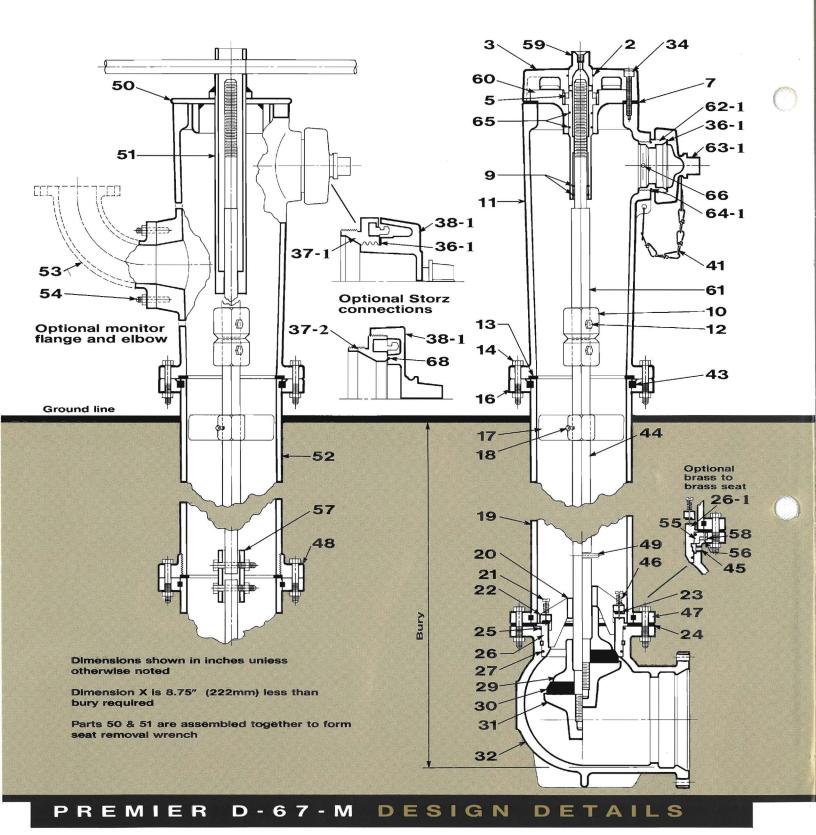

# PREMIER FIRE HYDRANT

Clow Canada's Premier D-67-M incorporates several new design features and improved components for increased performance in firefighting, along with greater durability, economy and convenience. These hydrants are manufactured in Canada to the highest standards of quality every unit is thoroughly tested before leaving the Clow factory. Lubrication is assured through the Premier's unique Hydra-lube™ mechanism. The Premier can be rotated to any position - during or after installation — without disturbing the working mechanism. The rugged Premier D-67-M stands up to traffic-accident damage. It is designed for easy upkeep, repair and replacement of parts; its internal assembly can be removed and replaced in 20 minutes, without excavation. Alternative design options and accessories serve a wide range of municipal and industrial needs. The Premier's advantages include:

- efficient compression-type hydrant
- factory-lubricated operating mechanism effectively O-ring sealed for long and efficient operation
- very low opening and closing torques
- automatic drainage
- positive sealing with O-rings at operating nut, operating housing, seat, optional bronze casing and seat
- durable and positive seating
- easy multiple positioning
- safety stem coupling and safety flange
- internal parts easily removed bury easily increased
- threaded hose and pumper nozzles simple replacement if needed
- interchangeability with previous D-67-M model hydrants
- conforms to AWWA specifications

### Safety flange

The Premier is equipped with a cast iron safety flange and grooved safety coupling. The safety flange is snap ring mounted onto a ductile iron intermediate section. If severe impact occurs, breakage will be at the safety flange and coupling. The hydrant body, working mechanism and intermediate section will remain undamaged.

### **Automatic drain**

To prevent corrosion and freeze-up, the hydrant body is automatically drained quickly through the drain tripod.

### Lower valve assembly

The lower valve plate assembly is extended to fully encapsulate the lower rod threads. This allows for increased corrosion resistance and ease of disassembly.

### **Epoxy coating**

A durable epoxy coating on the interior and exterior of the elbow guards against corrosion.

Valve shown in closed position

CLOSED

OPEN