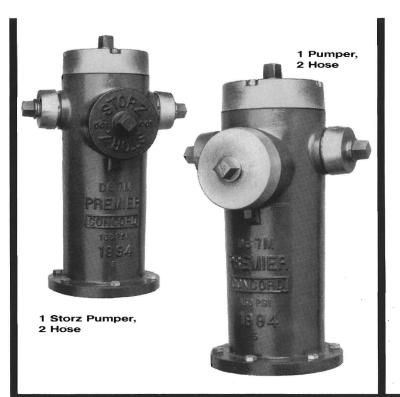

# PREMIER FIRE HYDRANT

Clow Canada's Premier D-67-M incorporates several new design features and improved components for increased performance in firefighting, along with greater durability, economy and convenience. These hydrants are manufactured in Canada to the highest standards of quality every unit is thoroughly tested before leaving the Clow factory. Lubrication is assured through the Premier's unique Hydra-lube™ mechanism. The Premier can be rotated to any position - during or after installation — without disturbing the working mechanism. The rugged Premier D-67-M stands up to traffic-accident damage. It is designed for easy upkeep, repair and replacement of parts; its internal assembly can be removed and replaced in 20 minutes, without excavation. Alternative design options and accessories serve a wide range of municipal and industrial needs. The Premier's advantages include:

- efficient compression-type hydrant
- factory-lubricated operating mechanism effectively O-ring sealed for long and efficient operation
- very low opening and closing torques
- automatic drainage
- positive sealing with O-rings at operating nut, operating housing, seat, optional bronze casing and seat
- durable and positive seating
- easy multiple positioning
- safety stem coupling and safety flange
- internal parts easily removed bury easily increased
- threaded hose and pumper nozzles simple replacement if needed
- interchangeability with previous D-67-M model hydrants
- conforms to AWWA specifications