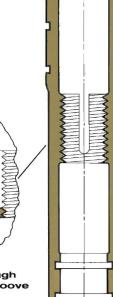

## ∕ Hydra-lube™

The Premier's innovative Hydra-lube<sup>w</sup> system incorporates an internal grease channel for self-lubrication during operation.

Section through lubricating groove

Hydra-lube<sup>™</sup> operating nut

6