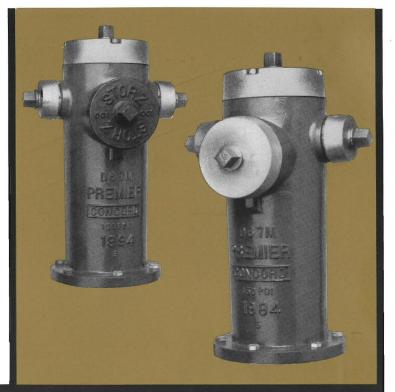

# PREMIER FIRE HYDRANT

Clow Canada's Premier D-67-M incorporates several new design features and improved components for increased performance in firefighting, along with greater durability, economy and convenience. These hydrants are manufactured in Canada to the highest standards of quality every unit is thoroughly tested before leaving the Clow factory. Lubrication is assured through the Premier's unique Hydra-lube™ mechanism. The Premier can be rotated to any position - during or after installation — without disturbing the working mechanism. The rugged Premier D-67-M stands up to traffic-accident damage. It is designed for easy upkeep, repair and replacement of parts; its internal assembly can be removed and replaced in 20 minutes, without excavation. Alternative design options and accessories serve a wide range of municipal and industrial needs. The Premier's advantages include:

- efficient compression-type hydrant
- factory-lubricated operating mechanism effectively O-ring sealed for long and efficient operation
- very low opening and closing torques
- automatic drainage
- positive sealing with O-rings at operating nut, operating housing, seat, optional bronze casing and seat
- durable and positive seating
- easy multiple positioning
- safety stem coupling and safety flange
- internal parts easily removed bury easily increased
- threaded hose and pumper nozzles simple replacement if needed
- interchangeability with previous D-67-M model hydrants
- conforms to AWWA specifications