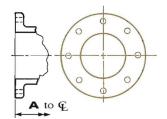

# Hydrant end joints

|             | 4"    | 6"    |  |  |
|-------------|-------|-------|--|--|
| Flanged     | 8.50″ | 8.50″ |  |  |
| Mechanical  |       | 8.50″ |  |  |
| Join-tite   |       | 8.75″ |  |  |
| DIMENSION A |       |       |  |  |